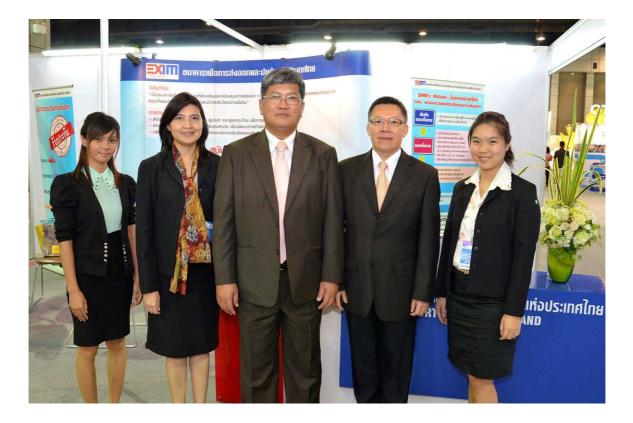

## **EXIM Thailand Opens Booth at Thailand SME Expo 2012**

Mr. Suthanai Prasertsan (center), Executive Vice President of Export-Import Bank of Thailand (EXIM Thailand), led a team of EXIM Thailand's staff to open EXIM Thailand's booth display at the "Thailand SME Expo 2012" to provide advisory and financial facilities to Thai exporters and SME entrepreneurs wishing to start up an export business. The event was held by Office of Small and Medium Enterprises Promotion, Ministry of Industry, at Impact Muang Thong Thani on November 8, 2012.