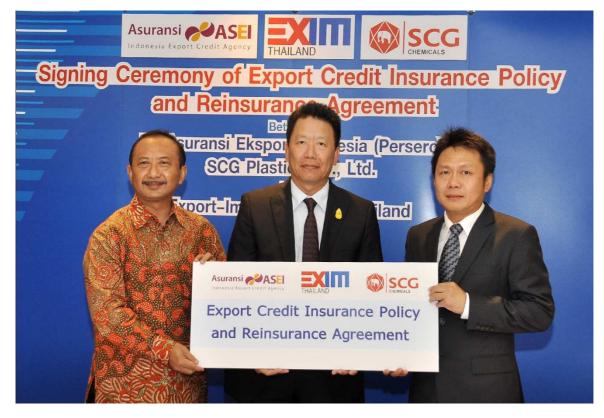

## EXIM Thailand and Indonesia's ASEI Insure SCG Chemicals' Petrochemical Exports to ASEAN and Global Markets

Mr. Kanit Sukonthaman (center), President of Export-Import Bank of Thailand (EXIM Thailand), and Mr. Sakchai Patiparnpreechavud (right), Managing Director of SCG Plastics Co., Ltd., a subsidiary of SCG Chemicals, signed an export credit insurance policy issued by EXIM Thailand to SCG Plastics. Meanwhile, EXIM Thailand's President and Mr. Zaafril Rasief Amir (left), President Director of PT Asuransi Ekspor Indonesia (Persero) or ASEI, Indonesia's state-owned export credit agency, signed a Reinsurance Agreement at EXIM Thailand's Head Office on February 28, 2012. Under this tripartite cooperation, EXIM Thailand will provide export credit insurance coverage to protect SCG Plastics from non-payment risks arising from its sale of plastic resin to major plastic bag manufacturers in Indonesia while ASEI, acting as reinsurer, will in turn assume EXIM Thailand's risks.