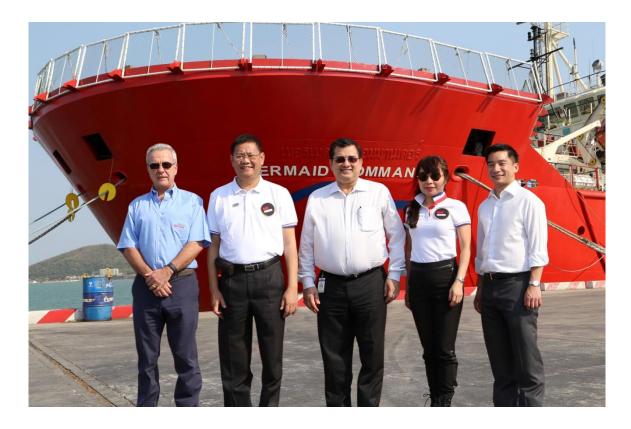

## **EXIM Thailand Visits Dive Support Vessel 'Mermaid Commander'**

Mr. Kematat Saicheur (second left), Acting President of Export-Import Bank of Thailand (EXIM Thailand), recently visited Mermaid Commander, one of the dive support vessel of Thoresen Thai Agencies Public Company Limited (TTA), an EXIM Thailand's customer, and was welcomed by Mr. Jitender Pal Verma (center), Senior Executive Vice President and Group CFO, TTA, at Sriracha Harbour, Chonburi Province. The two parties discussed trends and prospects of merchant marine business and the Bank's readiness to sharpen Thai entrepreneurs' global competitive edge in line with the government's policy on maritime business promotion in support of Thailand's long-term economic growth.