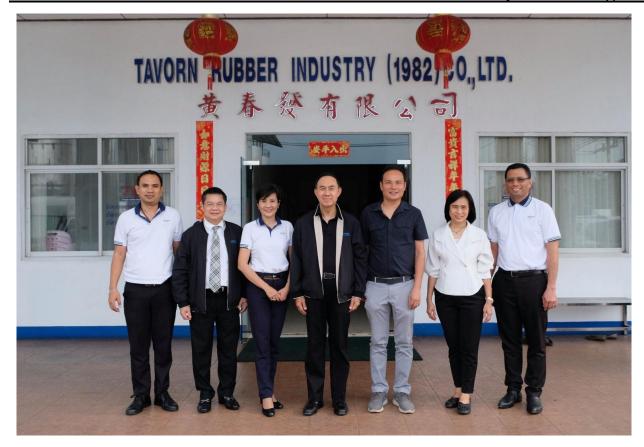

## **EXIM Thailand Visits Concentrated Latex Manufacturer and Exporter in Songkhla**

Mr. Pisit Serewiwattana (center), President of Export-Import Bank of Thailand (EXIM Thailand), with EXIM Thailand's executives from head office and Hat Yai branch recently visited concentrated latex manufacturing and exporting factory in Sadao district, Songkhla. Welcomed by Mr. Chaiphot Ruangwarunwathana (third right), President of the Thai Rubber Association and Managing Director of Tavorn Rubber Industry (1982) Co., Ltd., the two parties discussed and exchanged views on economic situation and international business circumstances.