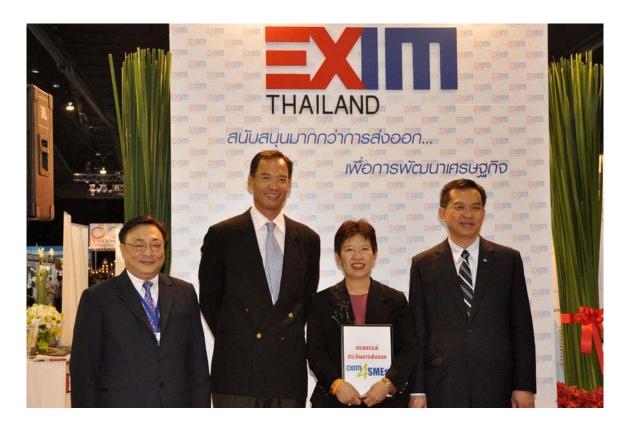

## **EXIM Thailand Issues First EXIM 4 SMEs Policy**

Mr. Korn Chatikavanij (second left), Finance Minister, presented EXIM 4 SMEs' first policy to Mrs. Pathtreeya Parshujarratpong, Managing Director of Classic Flowers International Company Limited and President of Home Decorative Design Association. EXIM 4 SMEs is the Export-Import Bank of Thailand's new export credit insurance facility for SME exporters. The presentation was witnessed by Mr. Pruektichai Damrongrut (far right), Deputy Finance Minister, and Dr. Apichai Boontherawara (far left), EXIM Thailand's President, at the "Power of Thais-Reviving Economy" Fair at Impact Muang Thong Thani on April 4, 2009.