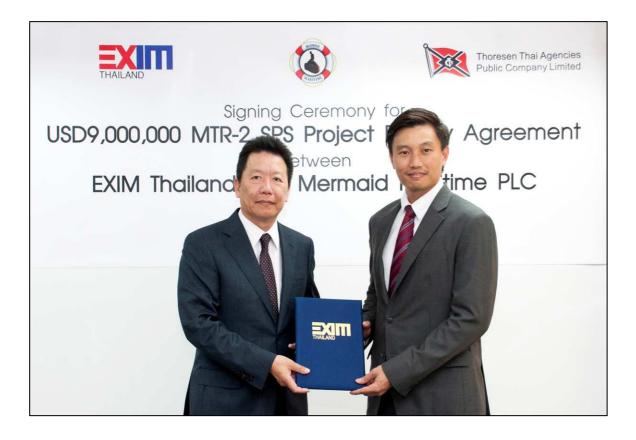

## EXIM Thailand Lends to MTR-2 Vessel of Mermaid Maritime Group to Support Thai Offshore Drilling Facilities

Mr. Kanit Sukonthaman (left), President of Export-Import Bank of Thailand (EXIM Thailand), and Mr. Chalermchai Mahagitsiri (right), Chief Executive Officer & Executive Vice Chairman of MMPLC, co-signed the credit facility agreement worth 9 million US dollars at Orakarn Building, Chidlom, on April 5, 2013. The loan objective is to finance MMPLC's Special Periodic Survey (SPS) to enhance the efficiency of a tender drilling rig, titled MTR-2 to meet future service demands, in line with the government's policy to promote Thai maritime business.